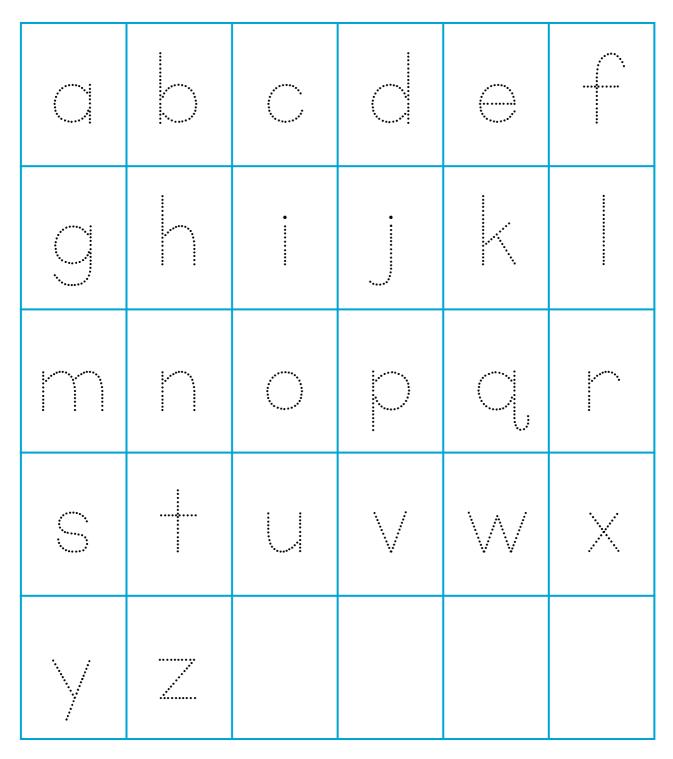

न =                |                              |            |
| म् + न           | <b>[</b> =         |                              |            |
| व + र            | <b>T</b> =         |                              | _          |
| क + 1            | प =                |                              |            |
| र + १            |                    |                              |            |
| ड + र            |                    |                              |            |
| शिक्षक हस्ताक्षर | - 88               | अच्छा उत्तम अति उ<br>*** *** |            |

WWW.KIDLYTICAL.COM



\* \* \*

 $\star$   $\star$   $\star$ 

\* \* \* \* \*



शिक्षक हस्ताक्षर

345

अच्छा \* \* \*

\* \* \* \*

अति उत्तम \*\*\*\*

Date:

# **ALPHABET ORDER**

Trace the letters of the alphabet.



### COLORS

Color the apple to match the color words.



#### **Trace the Fruit Names**

Look at each of the fruit pictures below and trace the words.



Date

Year

Teacher

#### THE MISSING LETTER

Look at the pictures below. Say what you see out loud. What do you hear? Add the missing letter on the blank.



# PARTS OF THE BODY

Label the body parts in this diagram.





Name:\_\_\_\_

Write the correct vowel to complete each word.



Date \_\_\_\_\_

## NUMBER BEFORE

Fill in the number that comes before.



www.ebookzworld.com

Date \_\_\_\_\_

## NUMBER AFTER

Fill in the number that comes after.



www.ebookzworld.com

Date \_\_\_\_\_

# NUMBER BETWEEN

Fill in the number that comes between.



www.ebookzworld.com



Cross out the correct number of items to help you solve the foll