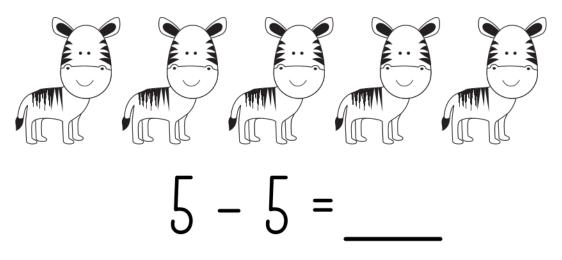

# NUMBER BETWEEN

Fill in the number that comes between.

www.ebookzworld.com

Cross out the correct number of items to help you solve the following subtraction problems.

I M A P R O U D M O M . C O M