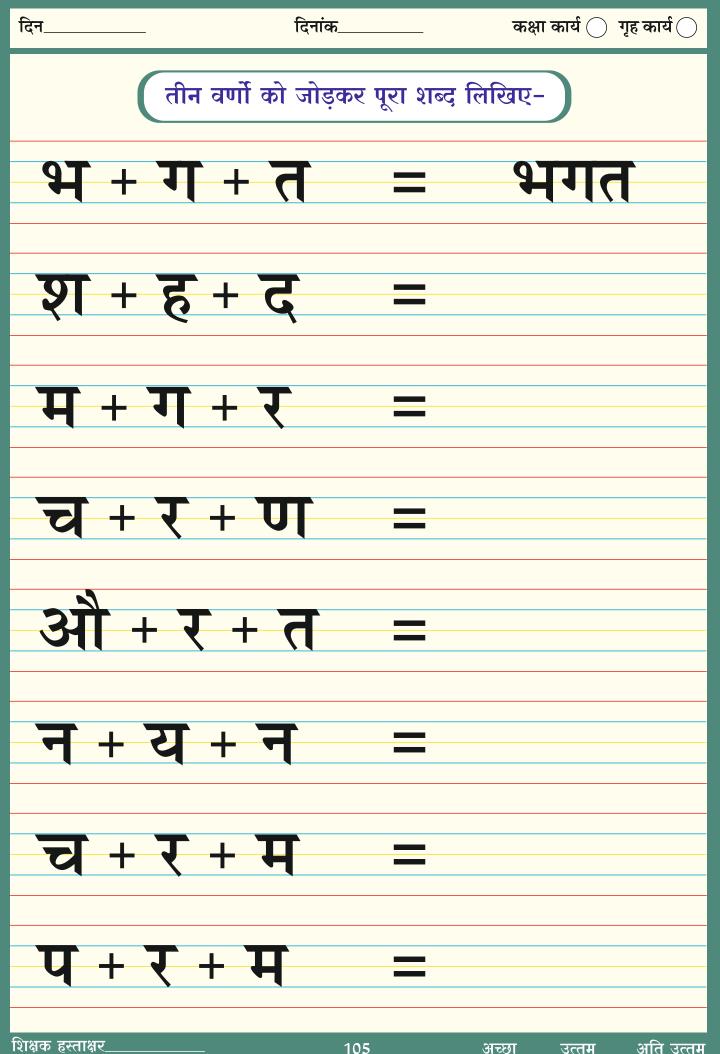

|
| फ + र            | <b>T</b> =         |                              |            |
|                  |                    |                              |            |
| ड + र            | न =                |                              |            |
| म् + न           | <b>[</b> =         |                              |            |
| व + र            | <b>T</b> =         |                              | _          |
| क + 1            | प =                |                              |            |
| र + १            |                    |                              |            |
| ड + र            |                    |                              |            |
| शिक्षक हस्ताक्षर | - 88               | अच्छा उत्तम अति उ<br>*** *** |            |

WWW.KIDLYTICAL.COM



\* \* \*

 $\star$   $\star$   $\star$ 

\* \* \* \* \*



शिक्षक हस्ताक्षर

345

अच्छा \* \* \*

\* \* \* \*

अति उत्तम \*\*\*\*

Date:

# **ALPHABET ORDER**

Trace the letters of the alphabet.



### COLORS

Color the apple to match the color words.



#### **Trace the Fruit Names**

Look at each of the fruit pictures below and trace the words.



Date

Year

Teacher

#### THE MISSING LETTER

Look at the pictures below. Say what you see out loud. What do you hear? Add the missing letter on the blank.



# PARTS OF THE BODY

Label the body parts in this diagram.





Name:\_\_\_\_

Write the correct vowel to complete each word.



Date \_\_\_\_\_

## NUMBER BEFORE

Fill in the number that comes before.



www.ebookzworld.com

Date \_\_\_\_\_

## NUMBER AFTER

Fill in the number that com