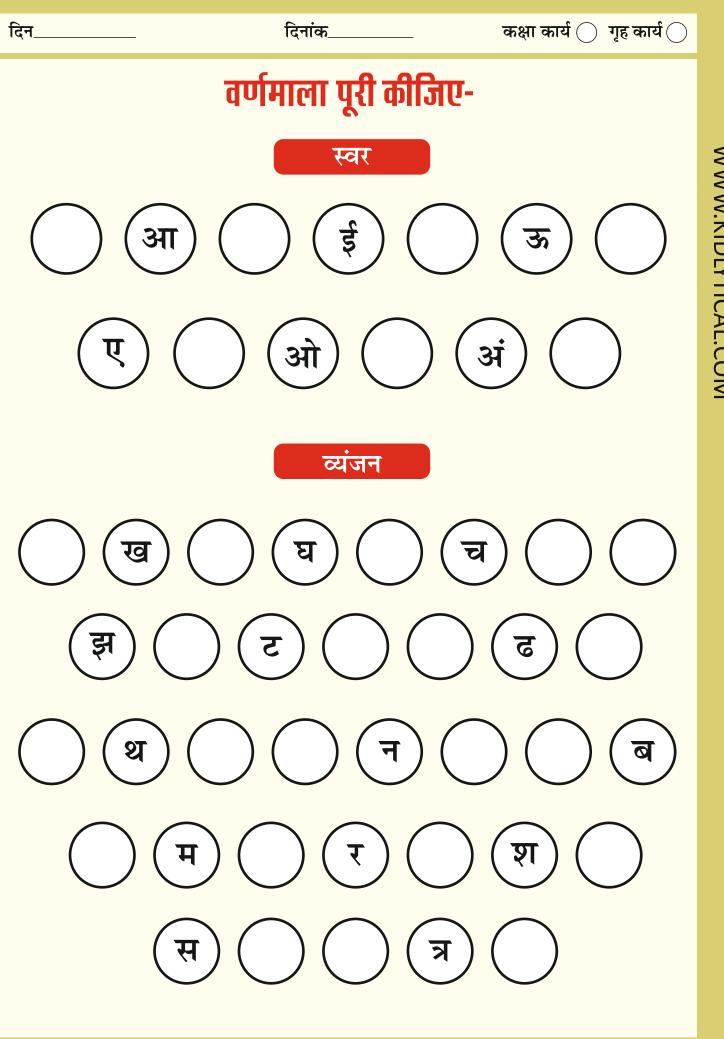

उत्तम \*\*\*\* अति उत्तम \*\*\*\*

| दिन                           | दिनांक कक्षा कार्य 🔵 गृह कार्य 🔵 |     |     |   |     |  |  |
|-------------------------------|----------------------------------|-----|-----|---|-----|--|--|
| बाद में आने वाले अक्षर लिखिए- |                                  |     |     |   |     |  |  |
| र                             |                                  |     | थ - |   |     |  |  |
| ज                             |                                  |     | ध - |   |     |  |  |
| न                             |                                  |     | ৰ – |   |     |  |  |
| अ                             |                                  |     | भ - | - |     |  |  |
| बीच में आने वाले अक्षर लिखिए- |                                  |     |     |   |