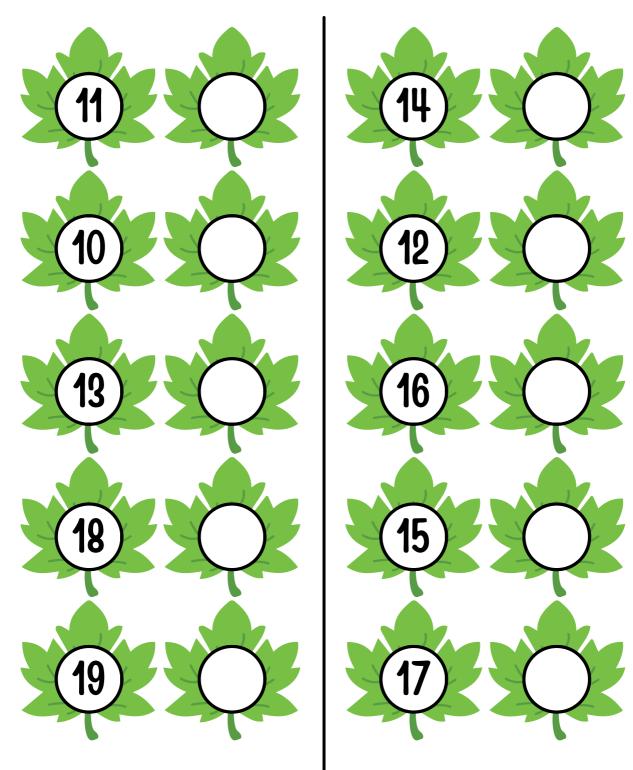

## NUMBER AFTER

Fill in the number that comes after.

www.ebookzworld.com

Date \_\_\_\_\_