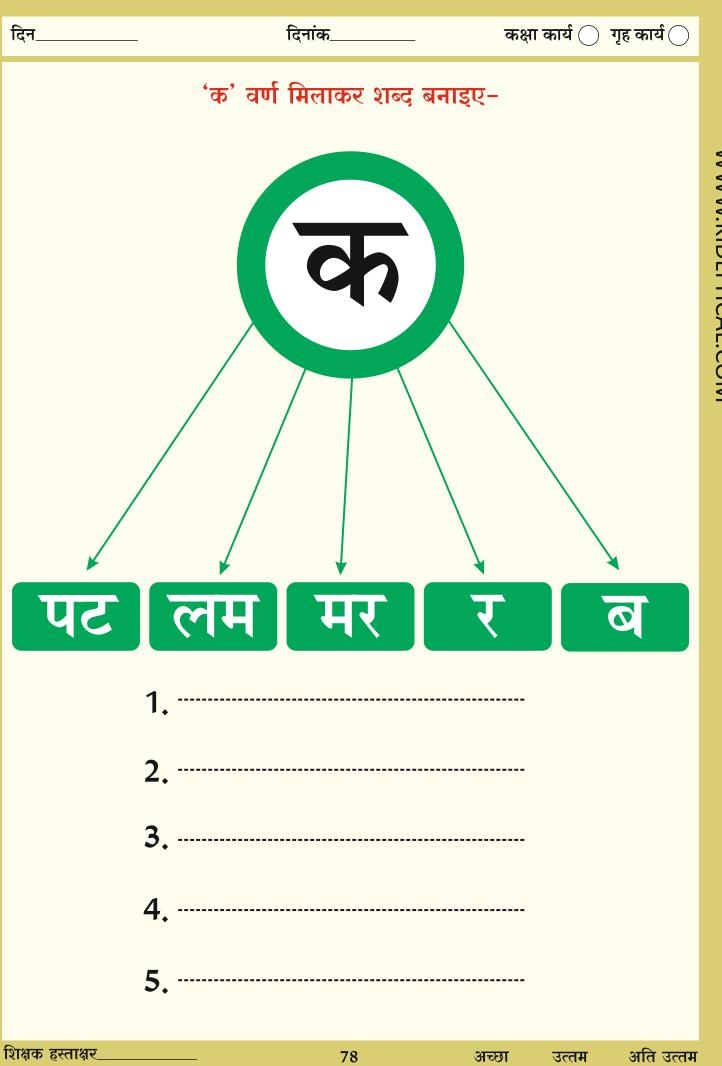

|     | ৰ – |   |     |  |  |
| अ                             |                                  |     | भ - | - |     |  |  |
| बीच में आने वाले अक्षर लिखिए- |                                  |     |     |   |     |  |  |
| ਠ                             |                                  | ਫ   | द   |   | न   |  |  |
| भ                             |                                  | य   | ह   |   | त्र |  |  |
| आ                             |                                  | ई   | ਫ   |   | त   |  |  |
| ण                             |                                  | थ   | 5   |   | ड   |  |  |
| क्ष                           |                                  | ज्ञ | श   |   | स   |  |  |

WWW.KIDLYTICAL.COM

73

उत्तम \* \* \* \*

अति उत्तम \*\*\*\*



WWW.KIDLYTICAL.COM

अच्छा

 $\star \star \star$ 

उत्तम

 $\star \star \star \star$ 

\*\*\*\*

| दिन              | दिनांक                   | कक्षा कार्य 🔵 गृह कार्य 🔵       |
|------------------|--------------------------|---------------------------------|
| ड .              | अक्षर को चित्र से मिलाओ- |                                 |
| म•               |                          |                                 |
| न •              |                          |                                 |
| ज •              |                          |                                 |
| <b>. ک</b>       |                          |                                 |
| स •              |                          |                                 |
| क•               |