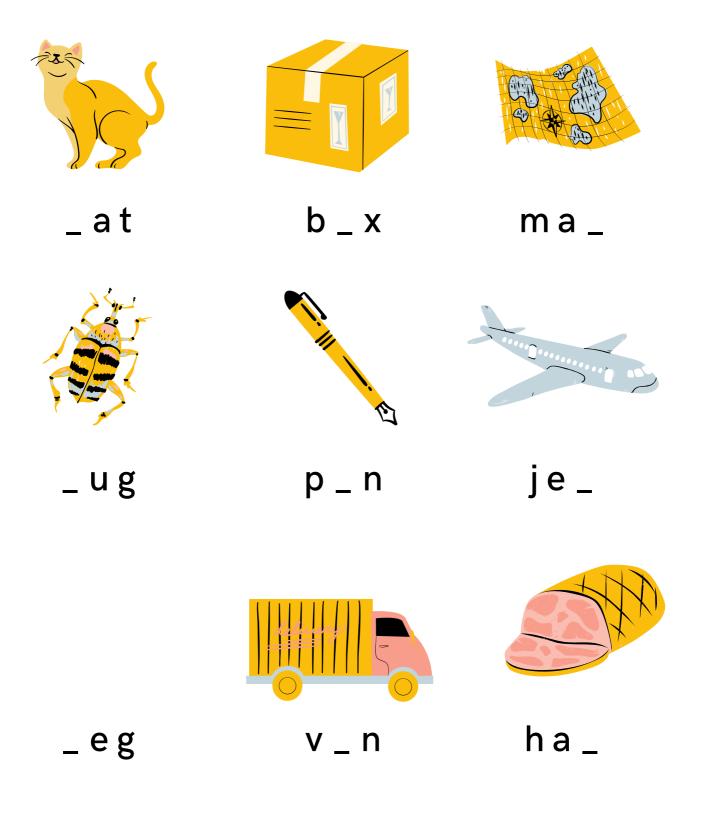

#### THE MISSING LETTER

Look at the pictures below. Say what you see out loud. What do you hear? Add the missing letter on the blank.