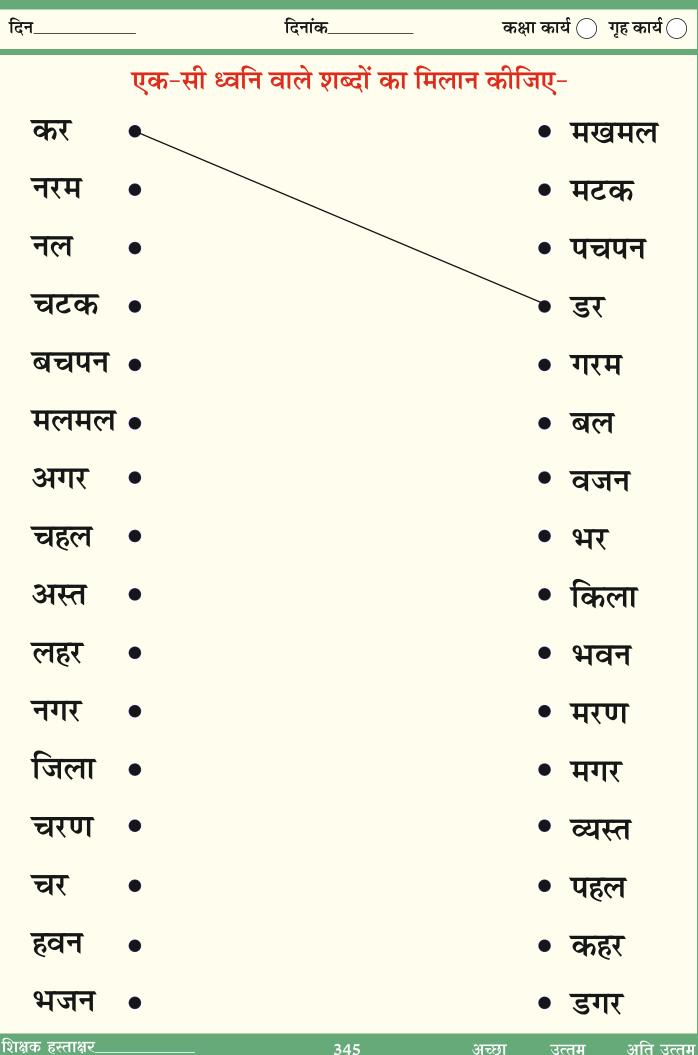

उत्तम \*\*\*\* अति उत्तम \*\*\*\*

| दिन                           | दिनांक कक्षा कार्य 🔵 गृह कार्य 🔵 |     |     |   |     |  |  |
|-------------------------------|----------------------------------|-----|-----|---|-----|--|--|
| बाद में आने वाले अक्षर लिखिए- |                                  |     |     |   |     |  |  |
| र                             |                                  |     | थ - |   |     |  |  |
| ज                             |                                  |     | ध - |   |     |  |  |
| न                             |                                  |     | ৰ – |   |     |  |  |
| अ                             |                                  |     | भ - | - |     |  |  |
| बीच में आने वाले अक्षर लिखिए- |                                  |     |     |   |     |  |  |
| ਠ                             |                                  | ਫ   | द   |   | न   |  |  |
| भ                             |                                  | य   | ह   |   | त्र |  |  |
| आ                             |                                  | ई   | ਫ   |   | त   |  |  |
| ण                             |                                  | थ   | 5   |   | ड   |  |  |
| क्ष                           |                                  | ज्ञ | श   |   | स   |  |  |