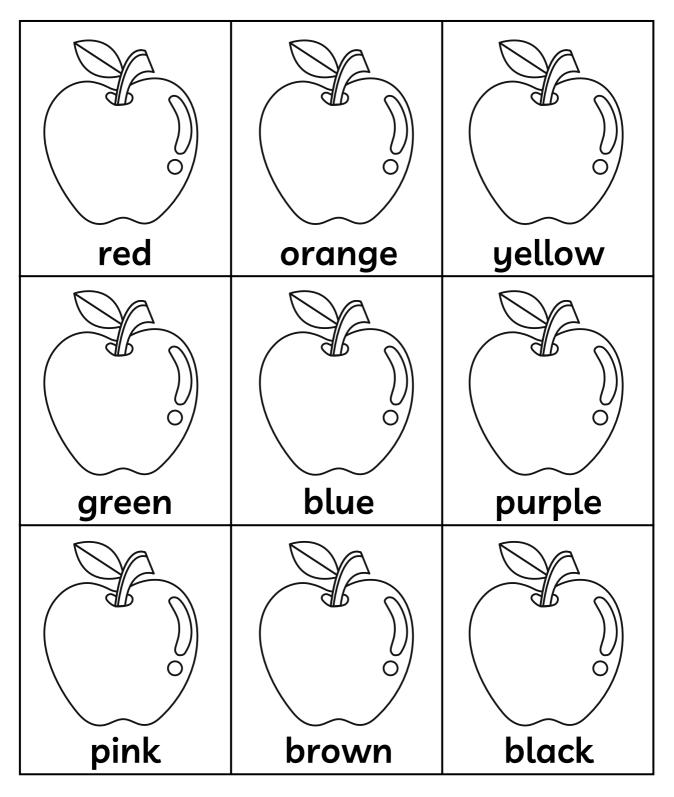

|
| म् + न           | <b>[</b> =         |                              |            |
| व + र            | <b>T</b> =         |                              | _          |
| क + 1            | प =                |                              |            |
| र + १            |                    |                              |            |
| ड + र            |                    |                              |            |
| शिक्षक हस्ताक्षर | - 88               | अच्छा उत्तम अति उ<br>*** *** |            |

WWW.KIDLYTICAL.COM



\* \* \*

 $\star$   $\star$   $\star$ 

\* \* \* \* \*



शिक्षक हस्ताक्षर

345

अच्छा \* \* \*

\* \* \* \*

अति उत्तम \*\*\*\*

Date:

# **ALPHABET ORDER**

Trace the letters of the alphabet.



### COLORS

Color the apple to match the color words.



#### **Trace the Fruit Names**

Look at each of the fruit pictures below and trace the words.



Date

Year

Teacher

#### THE MISSING LETTER

Look at the pictures below. Say what you see out loud. What do you hear? Add the missing letter on the blank.



# PARTS OF THE BODY

Label the body parts in this diagram.





Name:\_\_\_\_

Write the correct vowel to complete each word.



Date \_\_\_\_\_

## NUMBER BEFORE

Fill in the number that comes before.



www.ebookzworld.com

Date \_\_\_\_\_

## NUMBER AFTER

Fill in the number that comes after.



www.ebookzworld.com

Date \_\_\_\_\_

# NUMBER BETWEEN

Fill in the number that comes between.



www.ebookzworld.com



Cross out the correct number of items to help you solve the following subtraction problems.











I M A P R O U D M