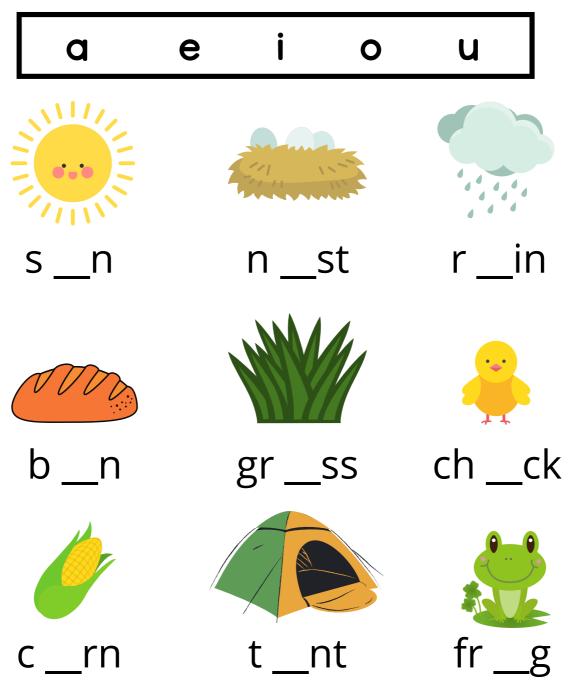

# PARTS OF THE BODY

Label the body parts in this diagram.

Name:\_\_\_\_

Write the correct vowel to complete each word.

Date \_\_\_\_\_