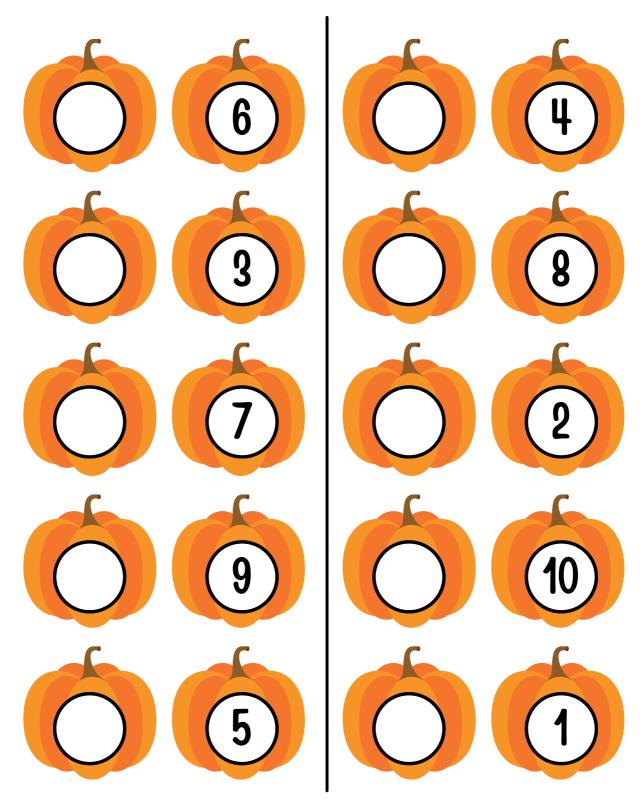

## NUMBER AFTER

Fill in the number that comes after.

www.ebookzworld.com

Date \_\_\_\_\_