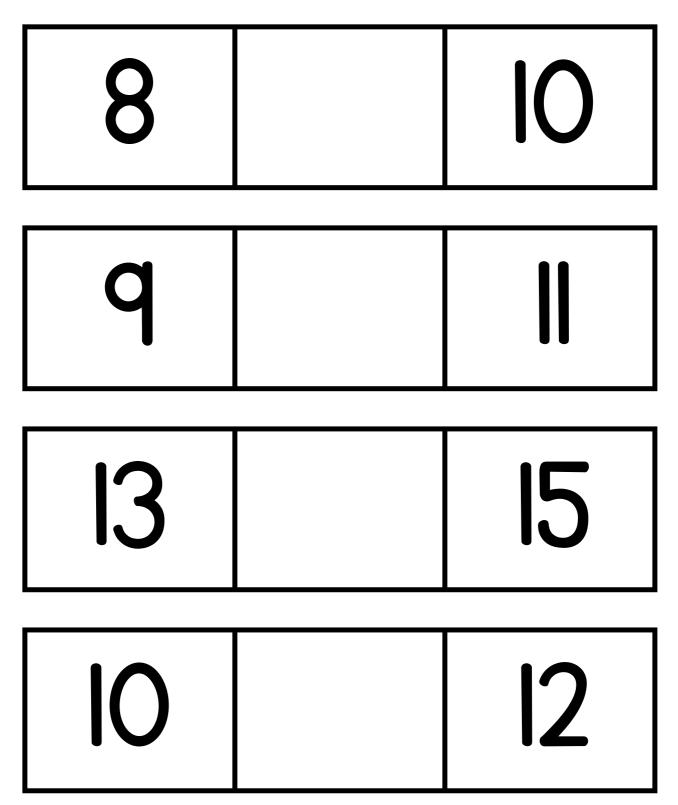

# NUMBER BETWEEN

Fill in the number that comes between.

www.ebookzworld.com

Cross out the correct number of items to help you solve the following subtraction problems.

I M A P R O U D M O M . C O M