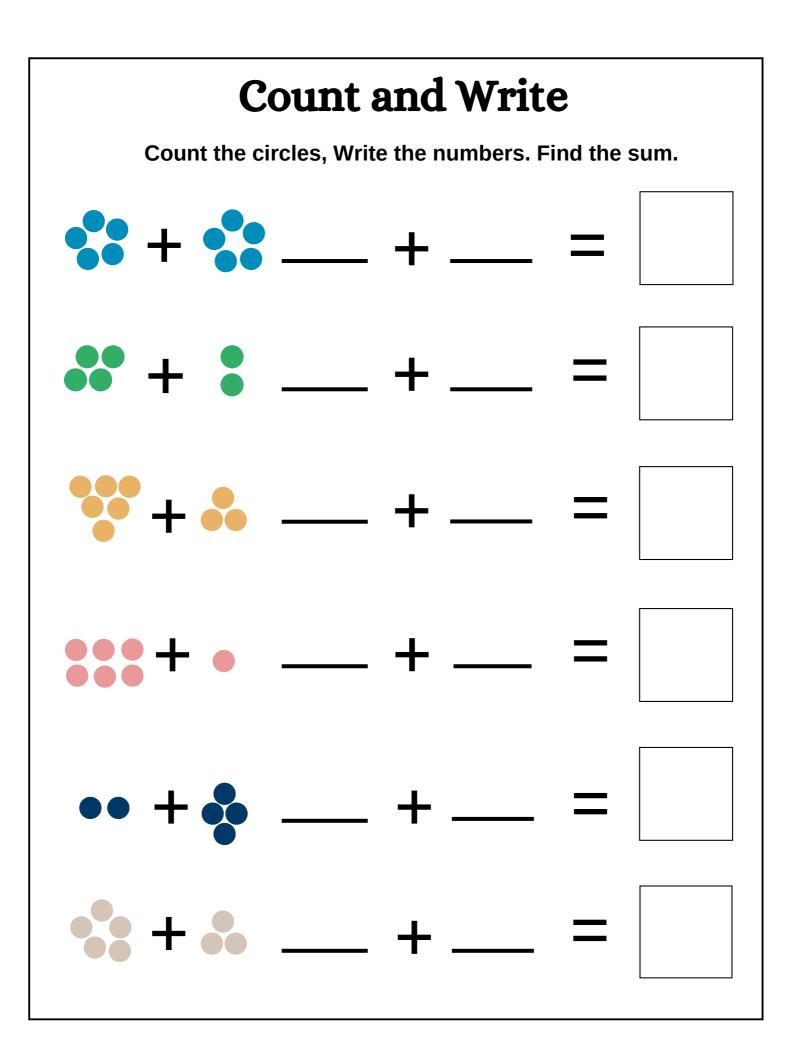

match the color words.



#### **Trace the Fruit Names**

Look at each of the fruit pictures below and trace the words.



Date

Year

Teacher

#### THE MISSING LETTER

Look at the pictures below. Say what you see out loud. What do you hear? Add the missing letter on the blank.



# PARTS OF THE BODY

Label the body parts in this diagram.





Name:\_\_\_\_

Write the correct vowel to complete each word.



Date \_\_\_\_\_

## NUMBER BEFORE

Fill in the number that comes before.



www.ebookzworld.com

Date \_\_\_\_\_

## NUMBER AFTER

Fill in the number that comes after.



www.ebookzworld.com

Date \_\_\_\_\_

# NUMBER BETWEEN

Fill in the number that comes between.



www.ebookzworld.com



Cross out the correct number of items to help you solve the following subtraction problems.











I M A P R O U D M O M . C O M