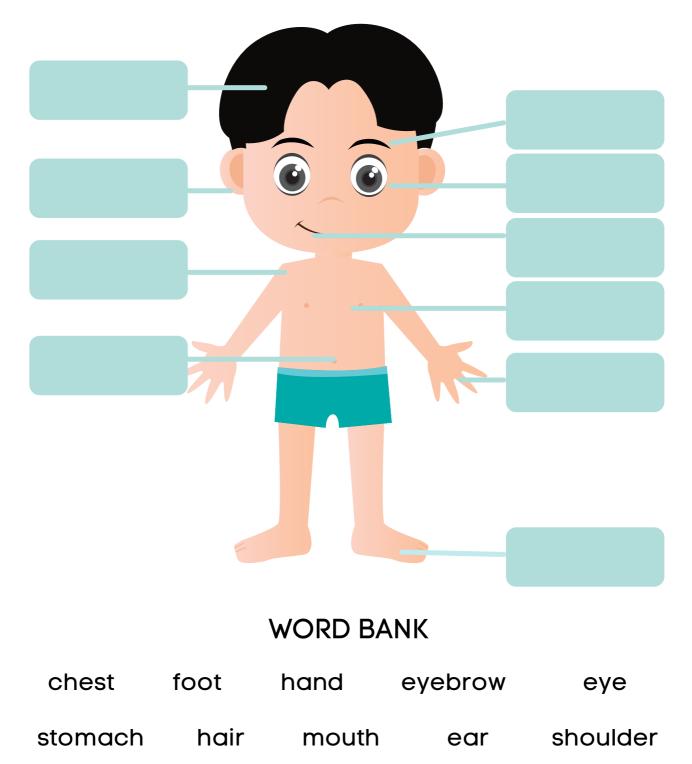

# PARTS OF THE BODY

Label the body parts in this diagram.

Name:\_\_\_\_

Write the correct vowel to complete each word.

Date \_\_\_\_\_