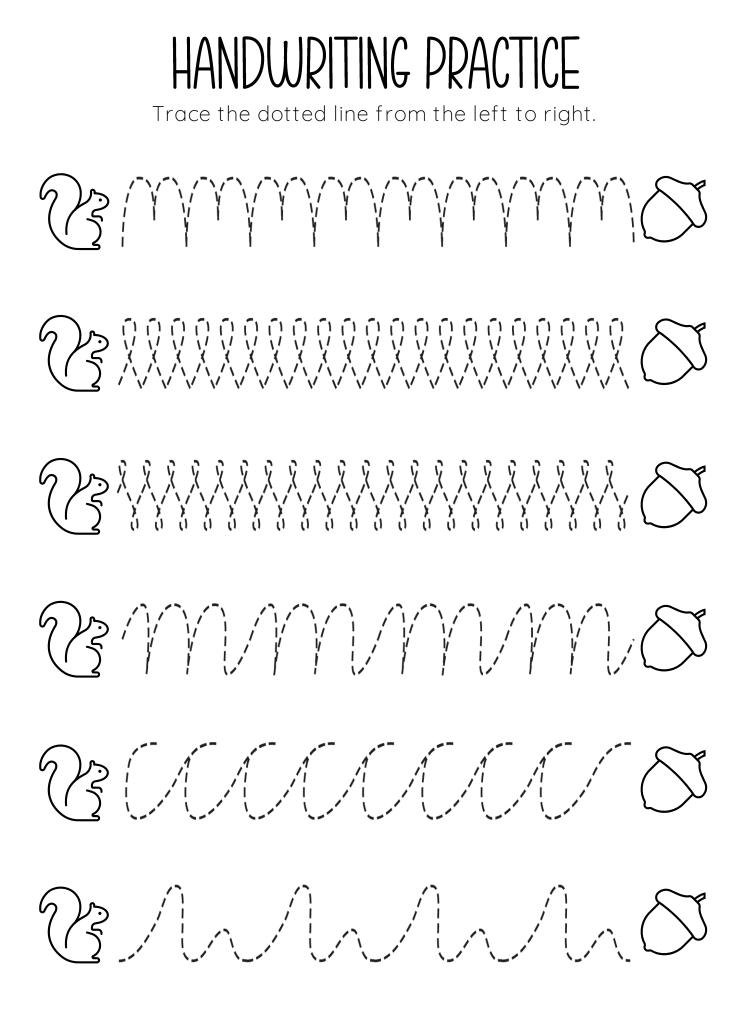

h the color words.



#### **Trace the Fruit Names**

Look at each of the fruit pictures below and trace the words.



Date

Year

Teacher

#### THE MISSING LETTER

Look at the pictures below. Say what you see out loud. What do you hear? Add the missing letter on the blank.



# PARTS OF THE BODY

Label the body parts in this diagram.





Name:\_\_\_\_

Write the correct vowel to complete each word.



Date \_\_\_\_\_

## NUMBER BEFORE

Fill in the number that comes before.



www.ebookzworld.com

Date \_\_\_\_\_

## NUMBER AFTER

Fill in the number that comes after.



www.ebookzworld.com

Date \_\_\_\_\_

# NUMBER BETWEEN

Fill in the number that comes between.



www.ebookzworld.com



Cross out the correct number of items to help you solve the following subtraction problems.











I M A P R O U D M O M . C O M