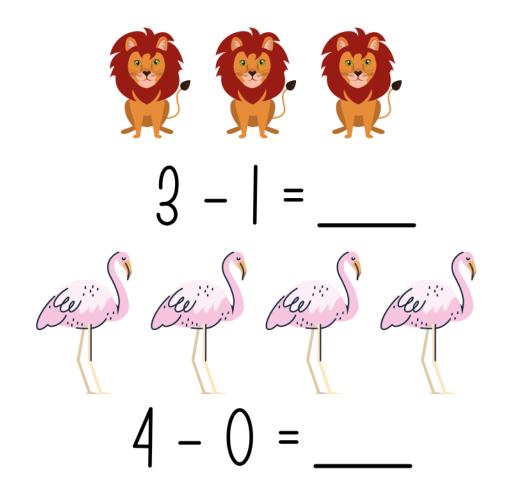

# NUMBER BETWEEN

Fill in the number that comes between.

www.ebookzworld.com

Cross out the correct number of items to help you solve the following subtraction problems.

I M A P R O U D M O M . C O M