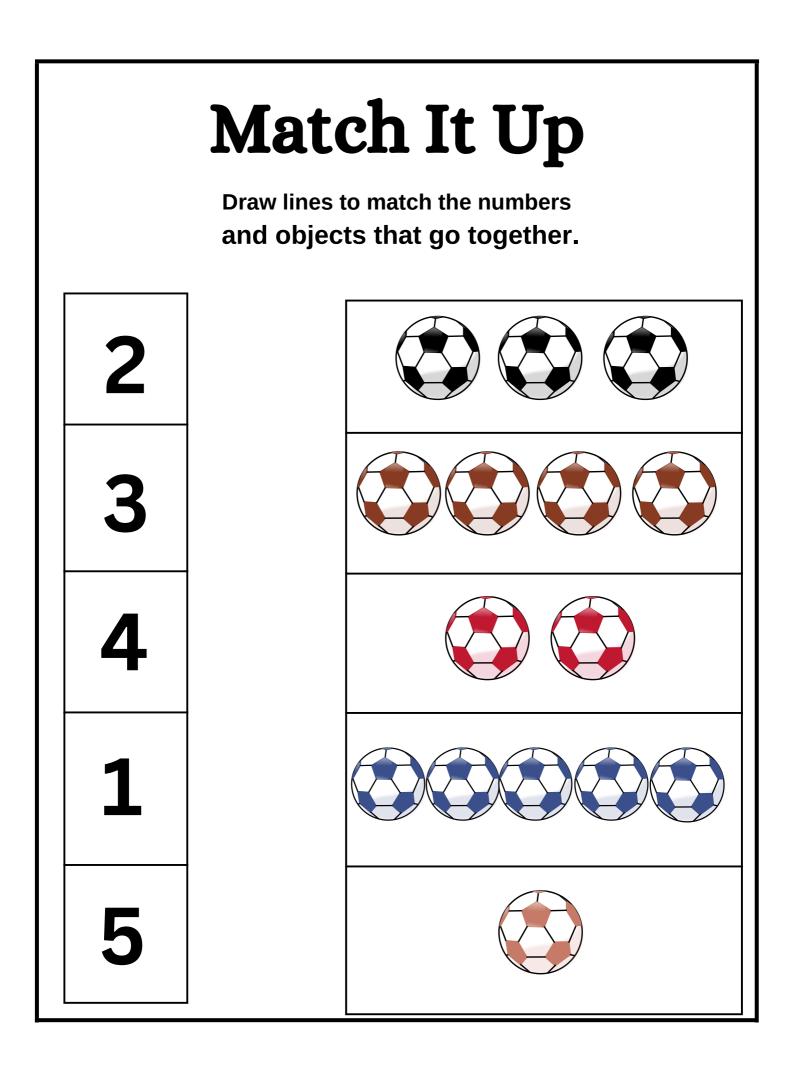

tch the color words.



#### **Trace the Fruit Names**

Look at each of the fruit pictures below and trace the words.



Date

Year

Teacher

#### THE MISSING LETTER

Look at the pictures below. Say what you see out loud. What do you hear? Add the missing letter on the blank.



# PARTS OF THE BODY

Label the body parts in this diagram.





Name:\_\_\_\_

Write the correct vowel to complete each word.



Date \_\_\_\_\_

## NUMBER BEFORE

Fill in the number that comes before.



www.ebookzworld.com

Date \_\_\_\_\_

## NUMBER AFTER

Fill in the number that comes after.



www.ebookzworld.com

Date \_\_\_\_\_

# NUMBER BETWEEN

Fill in the number that comes between.



www.ebookzworld.com



Cross out the correct number of items to help you solve the following subtraction problems.











I M A P R O U D M O M . C O M